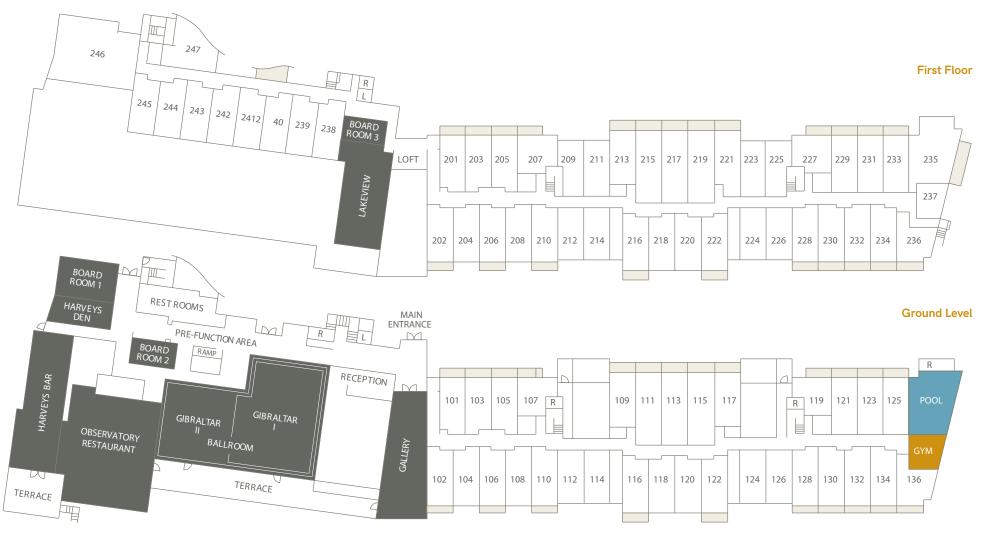

## Hotel Floorplan

## **Capacity Chart**

The Gibraltar Ballroom features panoramic views and can accommodate a 250 seated banquet or 280 guest cocktail party. The adjoining open-air terrace allows guests to savour the sunshine or a beautiful Highland evening. The Gallery features a double-height ceiling and picture windows, an open fireplace, bar, chandeliers and a grand ambience; the perfect venue for hosting a special event or top-tier conference. Lakeview is graced with natural light and views of Mount Gibraltar. With an adjoining pre function area, it is ideal for your next event.

<sup>\*</sup> Gibraltar Ballroom divides into Gibraltar I and Gibraltar II